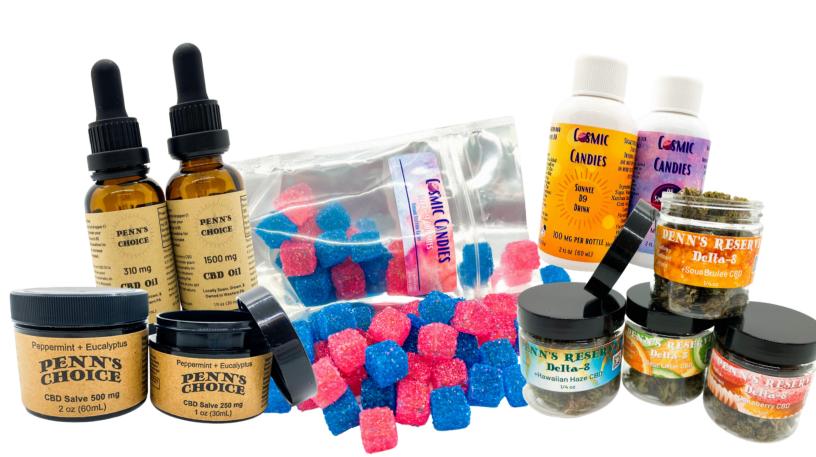

# Wholesale Catalog

PENN'S CHOICE is a family-owned Western Pennsylvania hemp farm and brand specializing in full spectrum CBD & CBG products. We're fully seed-to-sale, which means we grow, slow cure, infuse, and handcraft all of our products in small batches right here in Northern Butler County. We're truly Pennsylvania sown, grown, and owned, and our mission is to provide our community with sustainably grown hemp that is as good for our customers as it is for the earth. Learn more at <a href="https://www.pennschoice.com">www.pennschoice.com</a>

It' time to blast off with the best edibles, gummies, and drinks in the known universe. If you're looking for premium quality, delicious, and affordable Delta-8 & Delta-9 edibles, you're in luck. We handcraft all of our products in small batches so that you can count on us to consistently deliver the most delicious and potent edibles out there.

## PENN'S RESERVE

PENN'S RESERVE by PENN'S CHOICE specializes in premium quality Delta-8 & HHC products, including smokable flower, pre-rolls, and dabs. We reserve top PENN'S CHOICE hemp flower, grown sustainably and all naturally in Western PA, then we use a proprietary infusion process, to provide you with the best quality and ultimate purity and potency.