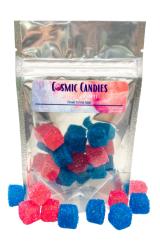

#### Cosmic Cotton Candy

20-Pack

Wholesale Price-\$9

Suggested Retail - \$18

50-Pack

Wholesale Price-\$19

Suggested Retail - \$38

\*6 mg per gummy