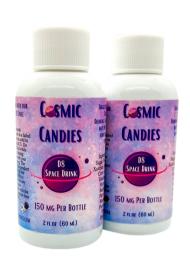

#### **Delta-9 Drinks**

Sunnee D9 Drink

100 mg per drink

Wholesale Price- \$5

Suggested Retail - \$10