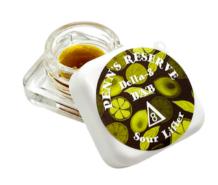

## SELFIES, Pre-Rolls, & Dabs

#### **Dabs**

Sour Lifter Delta-8 Dabs

1.5-1.7 g

Wholesale Price-\$15

Suggested Retail - \$30