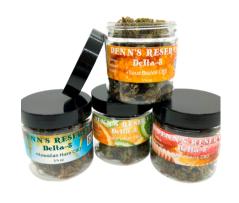

## PENN'S RESERVE

PENN'S RESERVE by PENN'S CHOICE specializes in premium quality Delta-8 & HHC products, including smokable flower, pre-rolls, and dabs. We reserve top PENN'S CHOICE hemp flower, grown sustainably and all naturally in Western PA, then we use a proprietary infusion process, to provide you with the best quality and ultimate purity and potency.