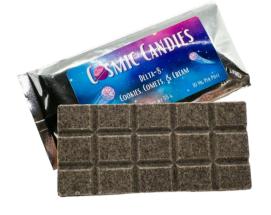

#### **Delta-8 Chocolates**

150 mg per bar Wholesale Price- \$7.50 Suggested Retail - \$15

\*Flavors: Cookies, Comets, & Cream

1000 mg per bar Wholesale Price-\$14 Suggested Retail - \$30

\*Flavors: Black Hole Dark Chocolate

2000 mg per bar Wholesale Price-\$20 Suggested Retail - \$40

\*Flavors: Cookies, Comets, & Cream, Black Hole Dark Chocolate, Ursa Major Milk Chocolate, Strawberry Cream, White Chocolate Rainbow Crunch