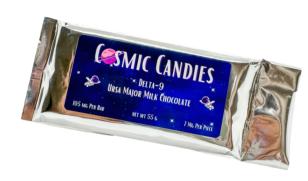

#### **Delta-9 Chocolates**

Spicy Pineapple Space Dogs

<u>100 mg per gummy</u>

10-Pack

Wholesale Price-\$15

Suggested Retail - \$30

<u>Ursa Major Milk Chocolate</u> 105 mg per bar Wholesale Price- \$7.50 Suggested Retail - \$15