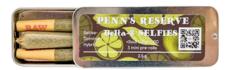

## SELFIES, Pre-Rolls, & Dabs

## <u>Delta-8 SELFIES,</u> <u>Pre-Rolls, &</u> <u>Cartridges</u>

SELFIES (Tin of 3 mini pre-rolls)

Wholesale Price-\$10 Suggested Retail - \$20